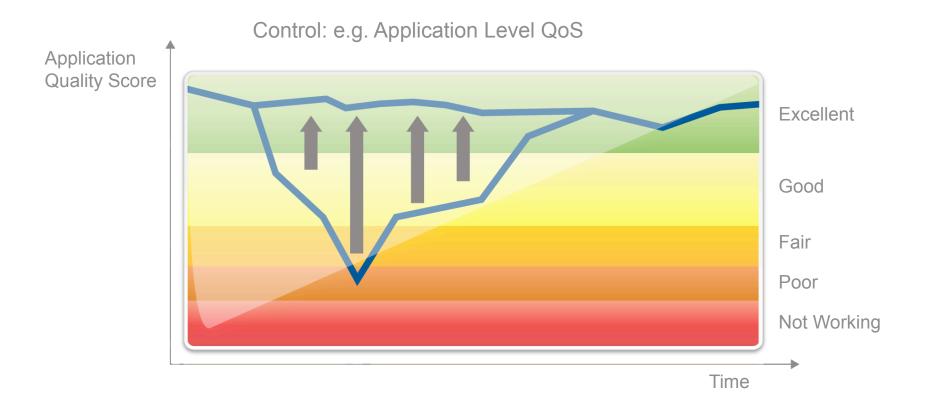

# With detailed application performance audit, real time monitoring, trending, and diagnosis