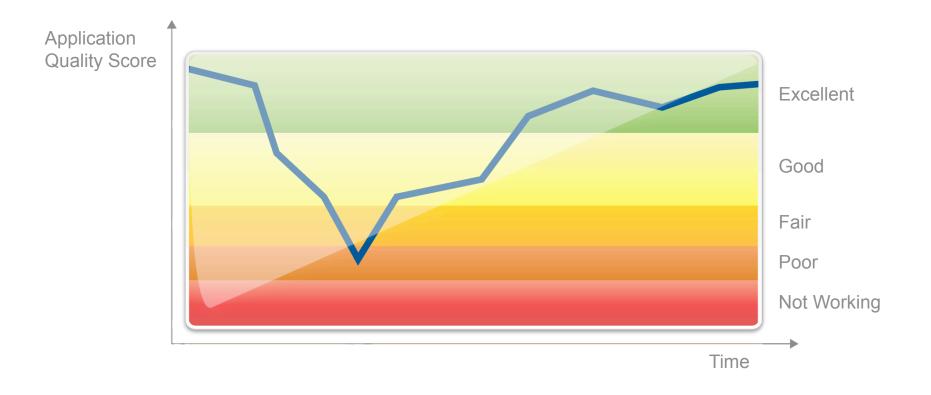

a) A "MOS" for any application based on underlying performance statisticsb) This must be complemented by examining the payload for correctness