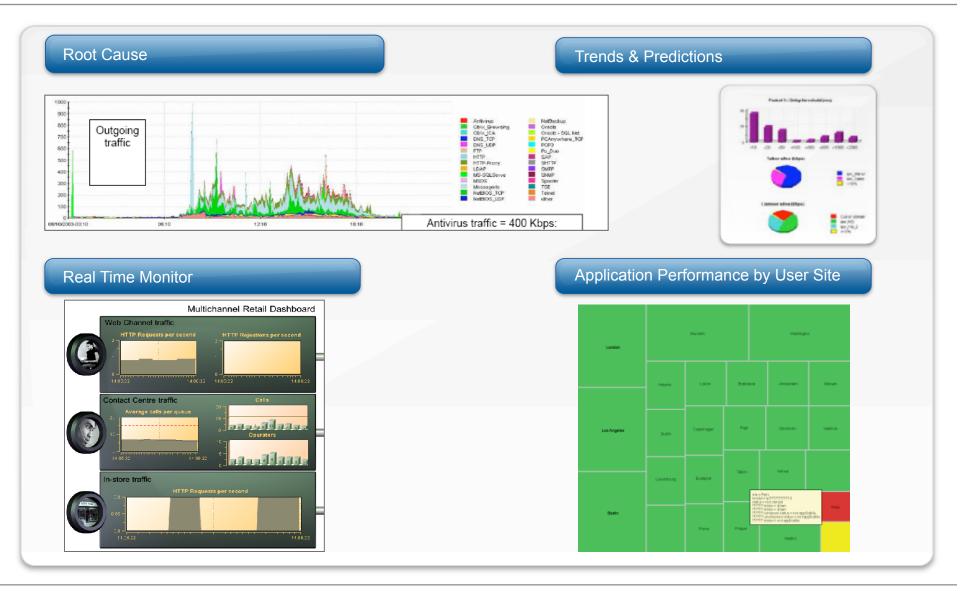

|
|             |             |           |           |            |             |          |
|             |             |           |           |            |             |          |
|             |             |           |           |            |             |          |
|             |             |           |           |            |             |          |
|             |             |           |           |            |             |          |
|             |             |           |           |            |             |          |

a) A "MOS" for any application based on underlying performance statisticsb) This must be complemented by examining the payload for correctness



# With detailed application performance audit, real time monitoring, trending, and diagnosis









#### Total ICT Overview





MORE TECHNICAL DETAILS AT:

### http://www.btplc.com/Innovation/Journal/

"Service Oriented Infrastructure" Volume 1

## **NOW DEMONSTRATIONS**

- Application Level QoS in the Network and Application Acceleration
- Application Level QoS over Network and IT
- Application Level QoS relating to business process KPIs