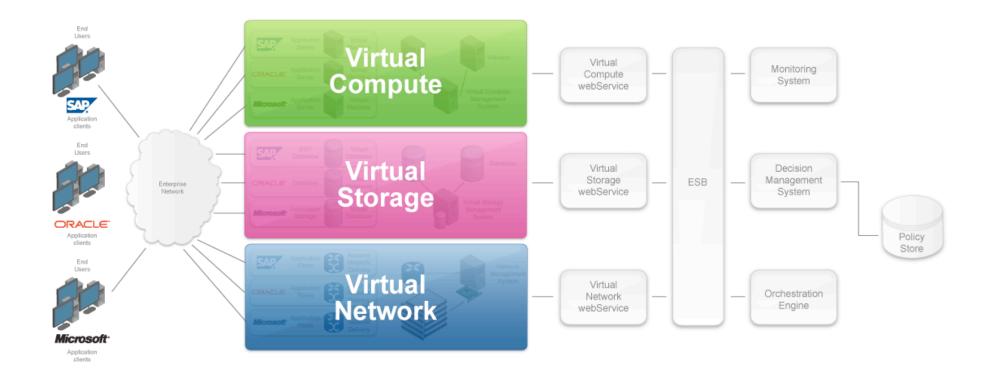

|           |           |            |             |          |
|             |             |           |           |            |             |          |
|             |             |           |           |            |             |          |
|             |             |           |           |            |             |          |
|             |             |           |           |            |             |          |
|             |             |           |           |            |             |          |

a) A "MOS" for any application based on underlying performance statisticsb) This must be complemented by examining the payload for correctness



# With detailed application performance audit, real time monitoring, trending, and diagnosis









#### Total ICT Overview





MORE TECHNICAL DETAILS AT:

### http://www.btplc.com/Innovation/Journal/

"Service Oriented Infrastructure" Volume 1

## **NOW DEMONSTRATIONS**

- Application Level QoS in the Network and Application Acceleration
- Application Level QoS over Network and IT
- Application Level QoS relating to business process KPIs