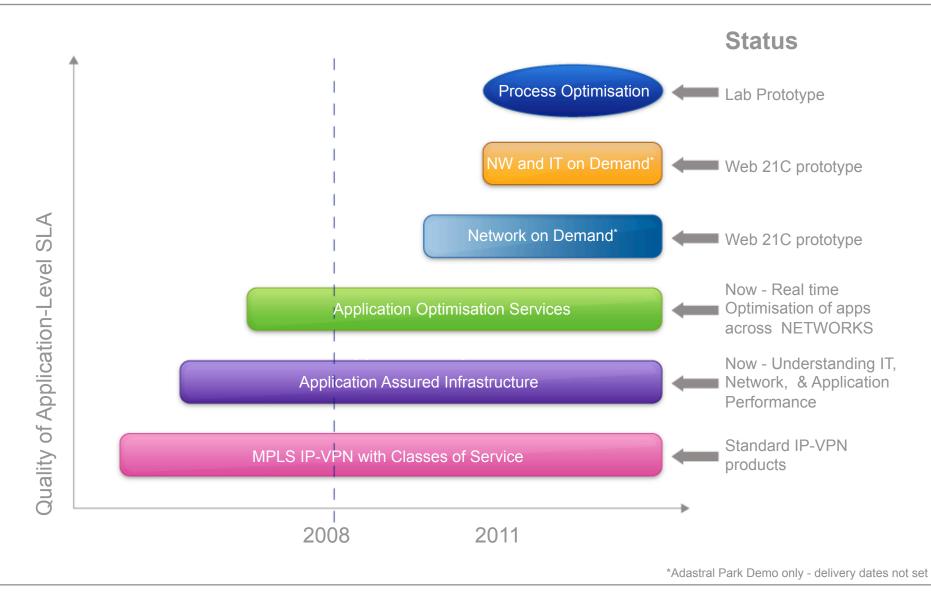

## **NOW DEMONSTRATIONS**

- Application Level QoS in the Network and Application Acceleration
- Application Level QoS over Network and IT
- Application Level QoS relating to business process KPIs