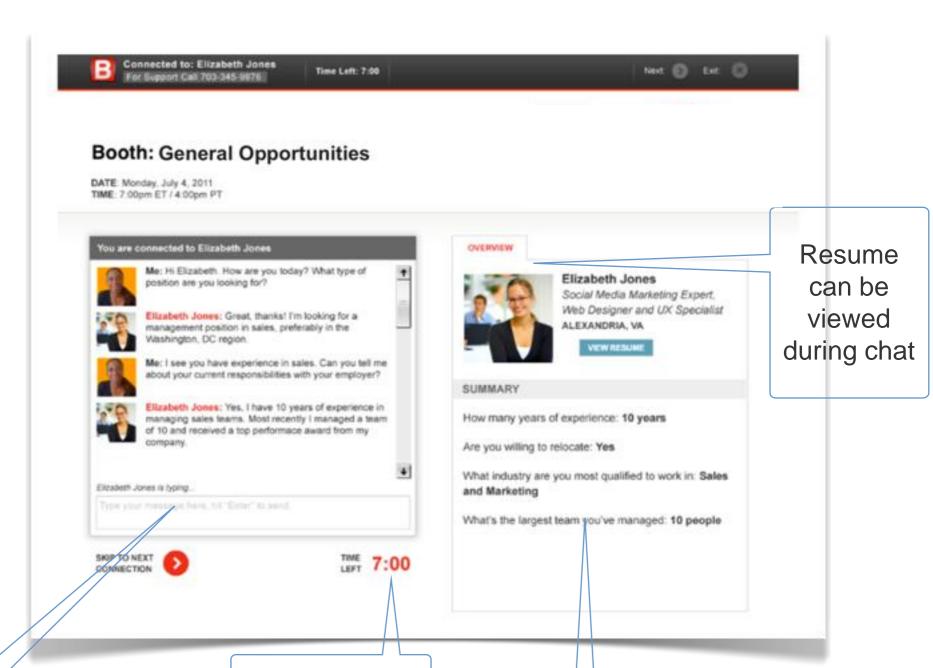

During the live event, candidates browse your booth, your live discussion thread and then choose to chat one-on-one

During a chat, connect in one-onone conversations with jobseekers while viewing their resume and profile

Text-based conversations for maximum efficiency

Each conversation is timed

Key candidate information is available during chat

| GROWMARK  Participants in booth: 1  Participants in line: 0 | HOSTED BY                                                                                                                                                                                                                                                                                                          |
|-------------------------------------------------------------|--------------------------------------------------------------------------------------------------------------------------------------------------------------------------------------------------------------------------------------------------------------------------------------------------------------------|
| Your chat with Cameron Frye has ende                        | → EMAIL → FORWAR                                                                                                                                                                                                                                                                                                   |
| Please rate your chat with Cameron Frye:                    | CHAT RECORD  December 13, 2013 at 9:37am EST Total connection time: 1:03 minutes Reason for ending: Your connection moved on to the next connection.  TRANSCRIPT  Me: Hello Cameron. Give me a few moments to look at your resume. Cameron Frye: No problem  Me: I see that you have experience doing UML modeling |
| CONTINUE WITH EVENT                                         |                                                                                                                                                                                                                                                                                                                    |