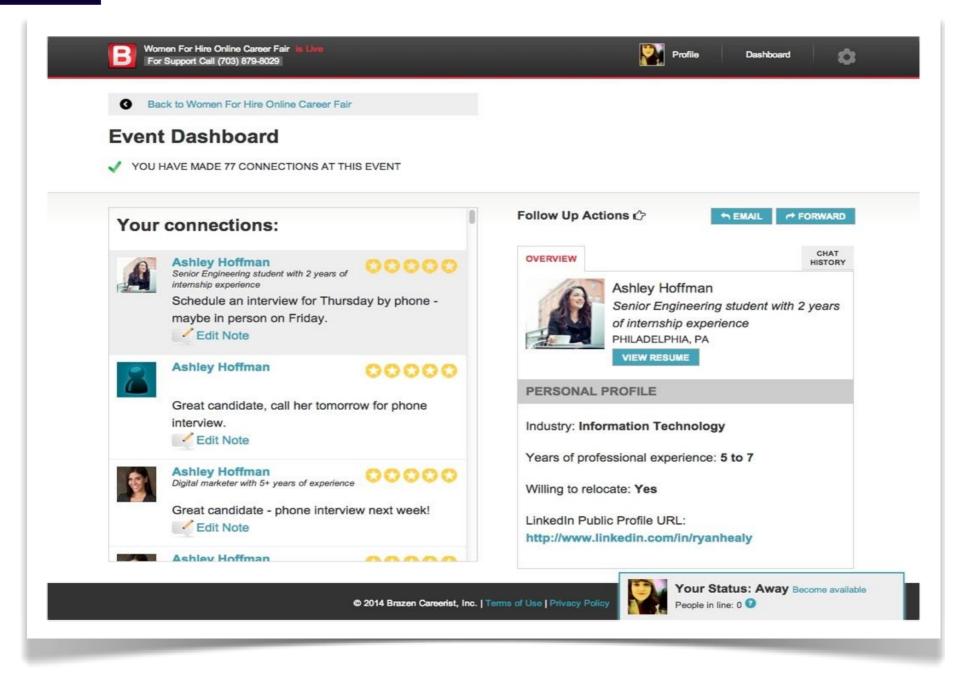

After each chat, rate the conversation and take notes. Then, email top candidates directly from the platform to move them through your hiring process and/or forward their information - along with your chat transcript - to a colleague

Use your dashboard to track and follow up with your connections and quickly identify which candidates to move through the hiring process (chat transcript included)