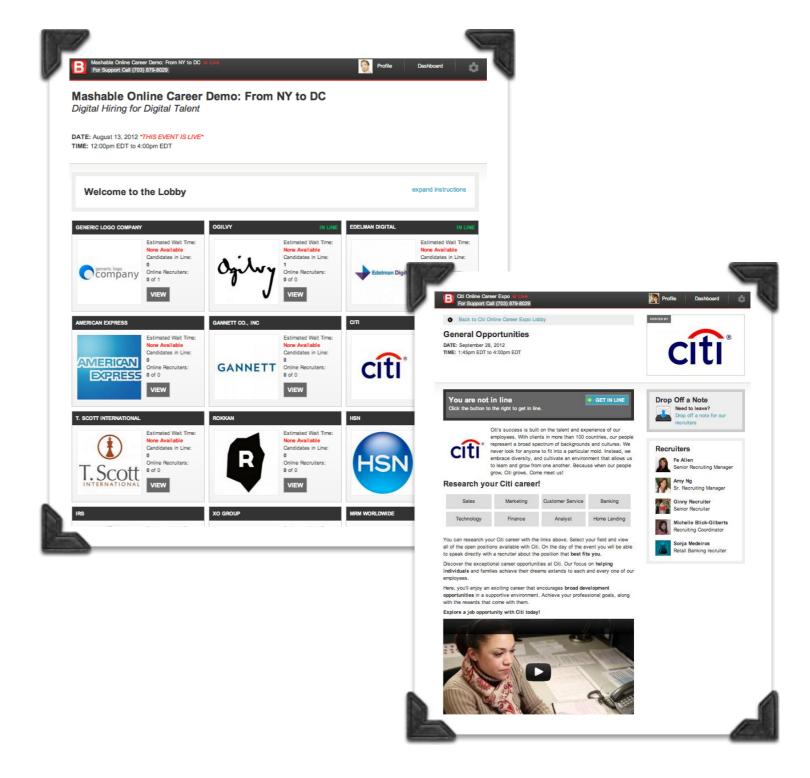

#### **Employer Booth Submission** This form will collect the information needed to build your employer page for the event. Please see an example of an employer page here. Please choose the option below that best describes your hiring goals at this event and then follow all subsequent directions. Questions or special requests? Contact us anytime at events@brazencareerist.com. 0% Goals Contact Name \* First Last Contact Email \* Company Name \* What is your hiring focus at this event? \* Hire for a single position Hire for multiple positions in specific fields General hiring/open house/other 1/5 Next Page

During the live event, candidates browse your booth, your live discussion thread and then choose to chat one-on-one

During a chat, connect in one-onone conversations with jobseekers while viewing their resume and profile